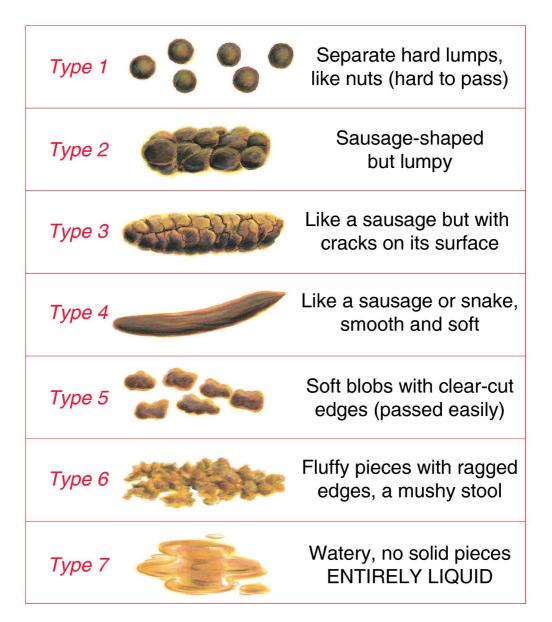

#### Instructions for completing the bowel habit diary

A Bowel diary helps show your bowel habit and stool type. It is very important that you complete it accurately, so that the health professional can assist you manage any symptoms. Ideally it should be completed for seven (7) continuous days with the type of stool recorded.

#### THE BRISTOL STOOL FORM SCALE

The Bristol Stool Form Scale. Reproduced by kind permission of the late Dr K W Heaton, Reader in Medicine at the University of Bristol. © 2000 Norgine Pharmaceuticals Ltd.